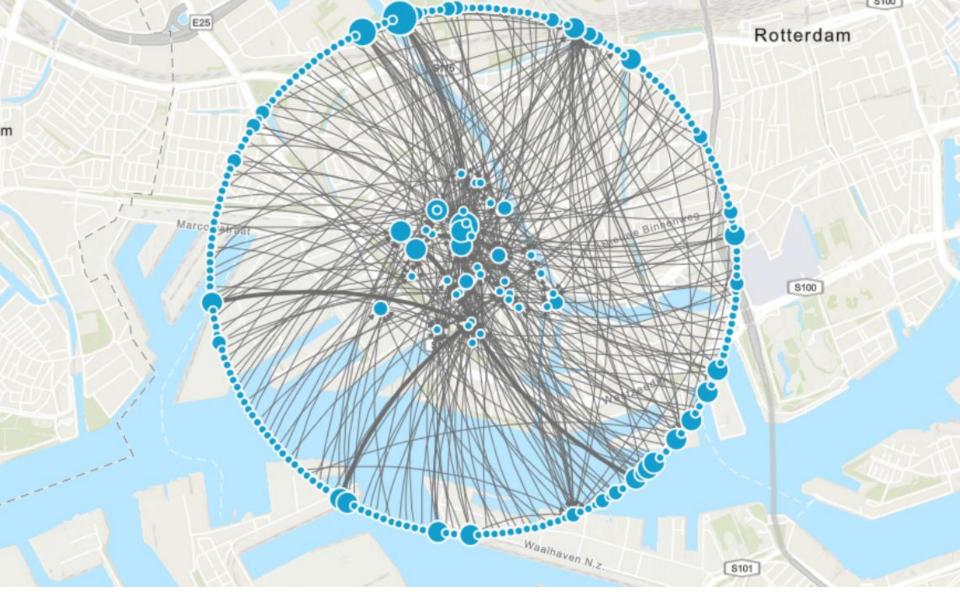

**Otto Trienekens** Field Academy Rotterdam

508 508 G

2

G

G

**4 4** 

i rotterdam.maps.arcgis.com

6