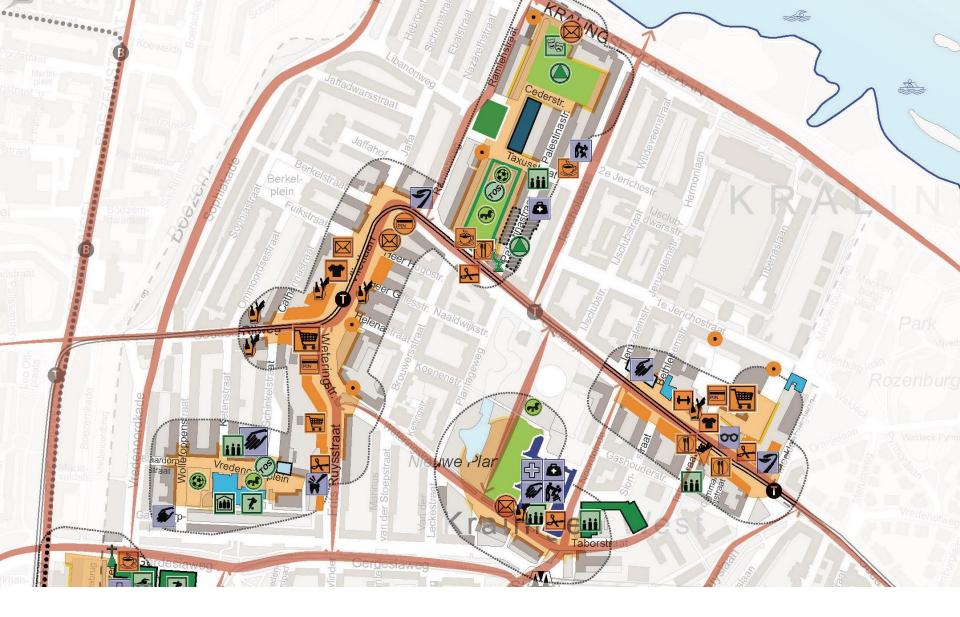

**Otto Trienekens** Field Academy Rotterdam

508 508 G

2

G

G

**4 4** 

i rotterdam.maps.arcgis.com

6