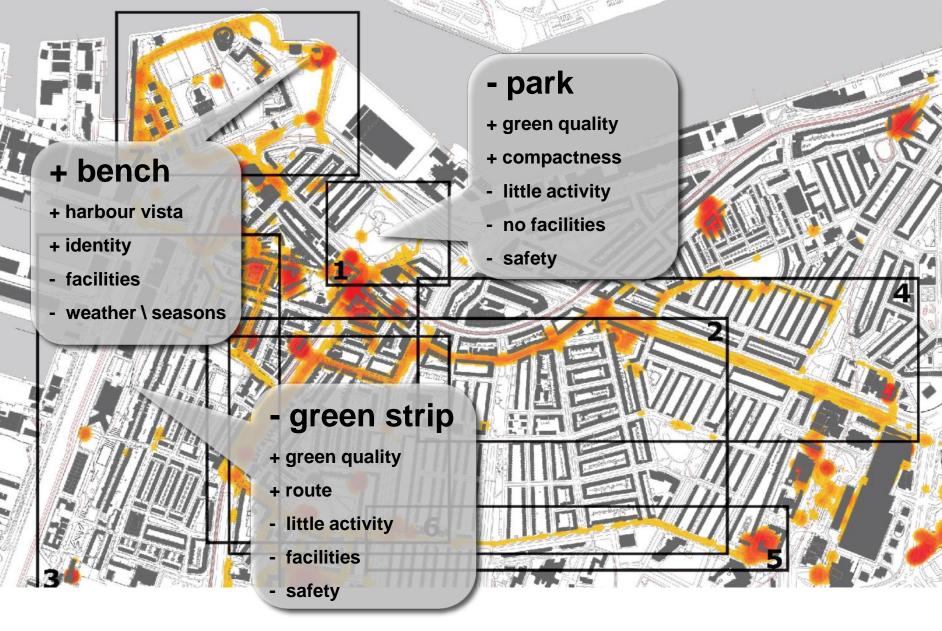

**Otto Trienekens** Field Academy Rotterdam

508 508 G

2

G

G

**4 4** 

i rotterdam.maps.arcgis.com

6