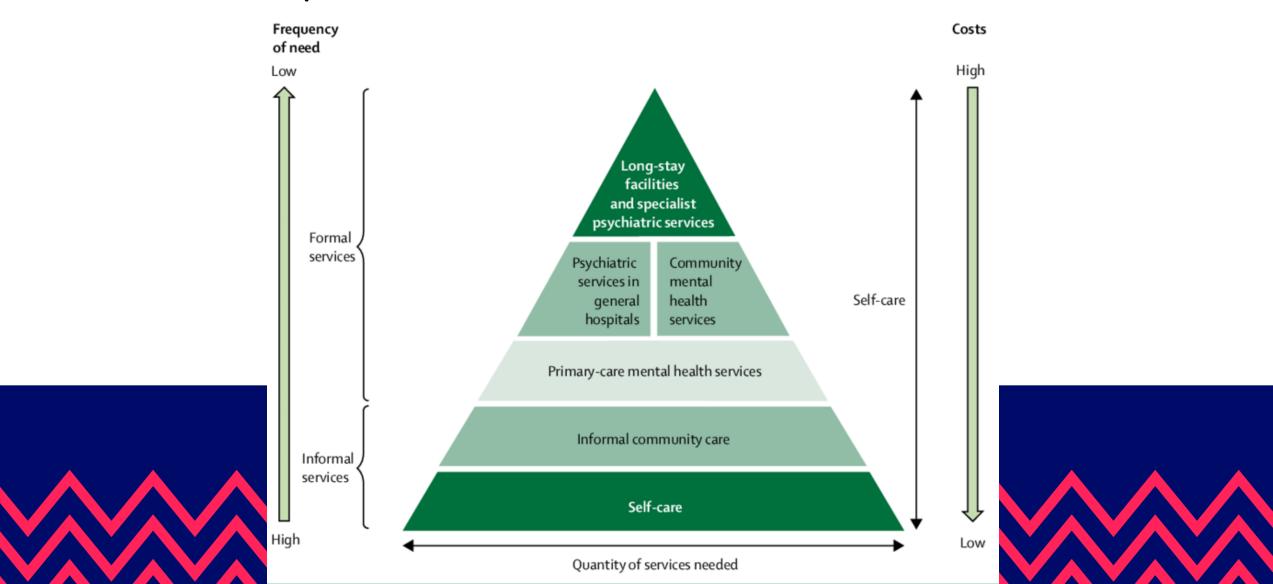

ng met één van de vele functies bij de @mivbstib, buschauffeur.... mehr

Vor 3 Tagen • Übersetzung anzeigen

# Why do we invest in OverKop-houses? -General need of attention for mental health

- -General need of attention for mental health issues among young people importance of prevention and early intervention
- -775% of the major psychopathology begins before the age of 18 years" (Kessler e.a. 2005, Arch. Gen. Psychiatry; Auerbach e.a. 2018, J. Abn. Psychol).
- -Investing in mental health care = gain in DALY's (disability-adjusted-life-years = measure of health burden, including both reduction in life expectancy and diminished quality of life (World Health Organization WHO).
- economical costs. Total direct and indirect

## Why do we invest in WHO optimal mix of mental health services



# Why do we invest in OverKop-houses? COVID-19 pandemic -> rise in mental health problems:

particularly among youth population

- -Increased demand for hospitalisation in child and adolescent psychiatry
- -Young people more likely to report symptoms of depression or anxiety, higher levels of loneliness reported
- -Closures of educational institutions at all levels have contributed to weakening of protective factors
- -Impact of COVID-19 on labour markets is
  - disproportionately affecting young people, reduci

# Why do we invest in OverKop-houses? -Investment in bottom-up innovative initiatives and good practices

- -Investment in accessible safe places
- -Investment in supralocal networks Future...
- -policy evaluation
- -importance of durable and integrated networks in tackling compl