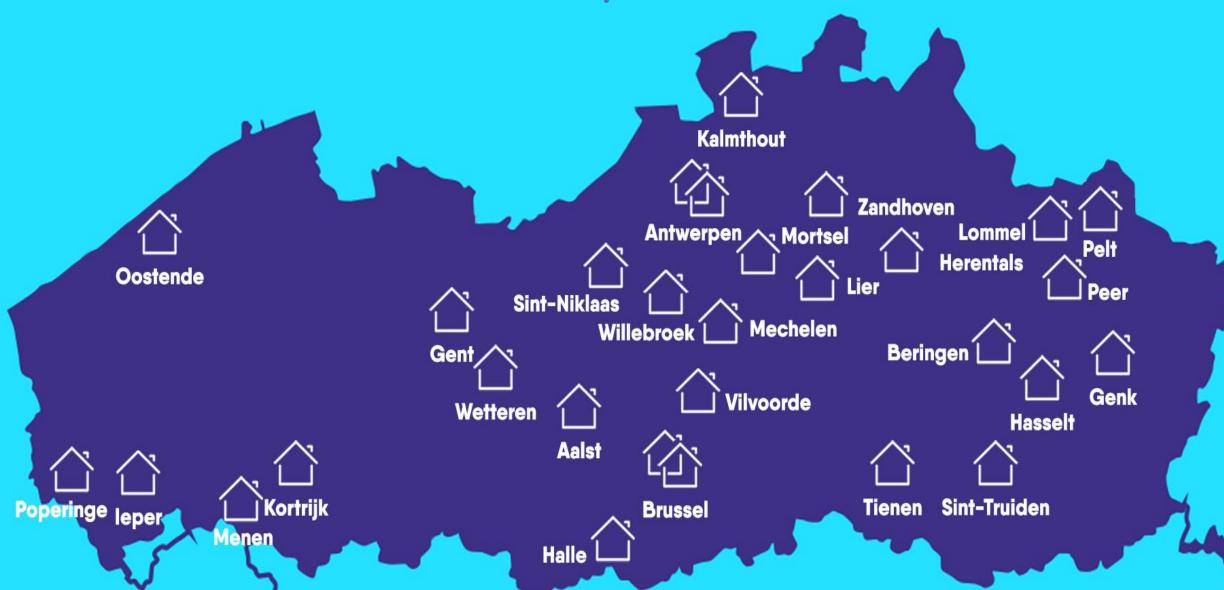

#### OVER NOP



OverKop-houses

ENSA Childa Youth and Families Working Groups - 26th

#### What does 'OverKop' mean?





#### to 16 OverKop-networks -> >30 OverKop-houses







### What is OverKop? What are OverKop-houses?

- · Leisure meets mental health care
- OverKop-houses
- = safe spaces a safe places for young people (12 25 years old)
- = (!) place to meet people to have fun to chill ... (-> social cohesion)
- = a place where you can find a listening ear
  support in a broad sense focus on mental wellbeing
- = 'presence' -> caring = empathy and connection:
  qualities required to build rapport and trust
- = low threshold, accessible (free, anonymous, no labelling, no obligations, ...)
- = for everyone special attention for vulnerable young people / disadvantaged backgrounds

### What is OverKop? What are OverKop-houses?

- OverKop-houses
- = participation, 'ownership' by youngsters 'taking it in their own hands'
- = peer-to-peer support tools -> care