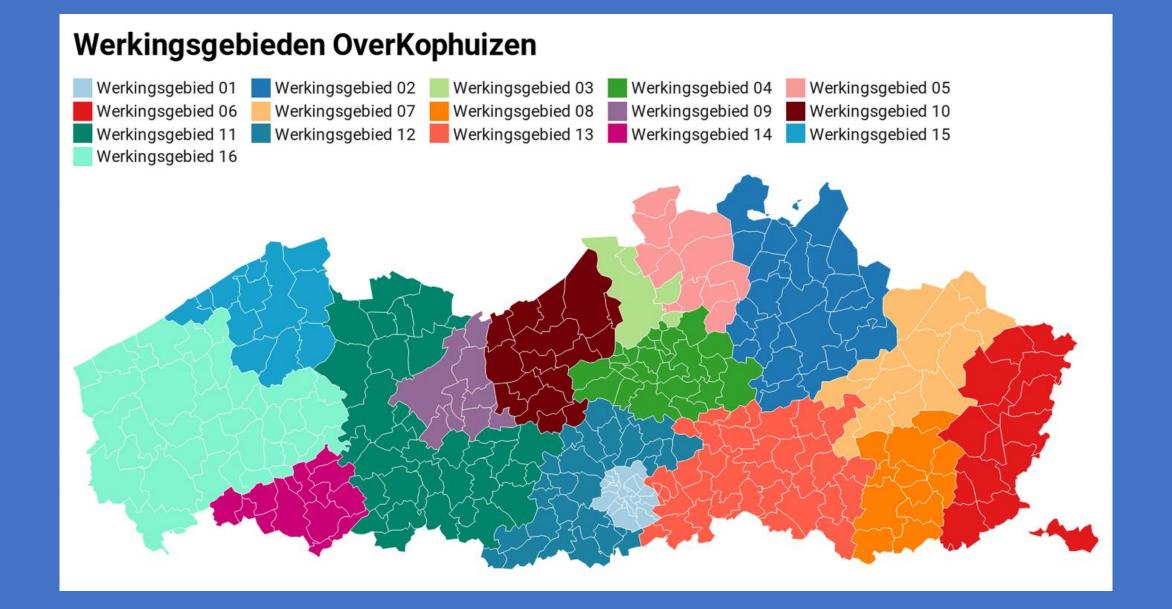

#### OVER NOP



OverKop-houses

ENSA Childa Youth and Families Working Groups - 26th

#### What does 'OverKop' mean?





#### to 16 OverKop-networks -> >30 OverKop-houses







### What is OverKop? What are OverKop-houses?

- · Leisure meets mental health care
- OverKop-houses
- = safe spaces a safe places for young people (12 25 years old)
- = (!) place to meet people to have fun to chill ... (-> social cohesion)
- = a place where you can find a listening ear
  support in a broad sense focus on mental wellbeing
- = 'presence' -> caring = empathy and connection:
  qualities required to build rapport and trust
- = low threshold, accessible (free, anonymous, no labelling, no obligations, ...)
- = for everyone special attention for vulnerable young people / disadvantaged backgrounds

### What is OverKop? What are OverKop-houses?

- OverKop-houses
- = participation, 'ownership' by youngsters 'taking it in their own hands'
- = peer-to-peer support tools -> care fo