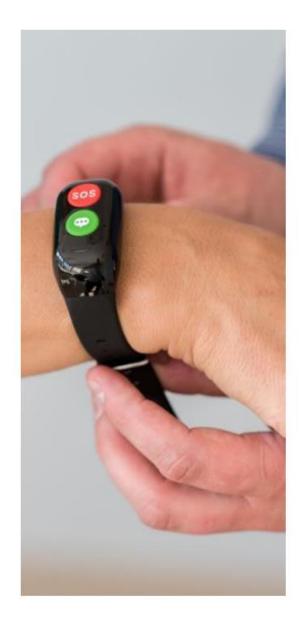

#### **DEVICE FUNCTIONS:**

**SOS BUTTON** - By pressing the SOS button users can send the SOS signal and call an employee of the Telecentre in case of life or health emergency.

**HEART RATE MEASUREMENT** – Heart rate is checked automatically via the sensor underneath the band. Heart rate information is sent directly to the Telecentre, where the moment any irregularities are detected, an employee will try to contact the user or a designated person, for example a member of a family, a guardian or a neighbour.

**FALL DETECTION** – If the band detects a bad fall and immobility of the user, it sends a signal to the Telecentre. Users should keep in mind that they should not wait for the automatic call if they are able to move. In that case they should press SOS button manually.

**GPS LOCALIZATION** – The band has a built-in GPS module. The moment the SOS signal is received, an employee of the Telecentre will know the user's location and where to send help. Additionally, when the user gets lost, it is possible to trace location of the band via the Telecentre.

**VOICECALL OVER THE BAND** – The band has a built-in SIM card with an individual phone number, which enables the family/guardians to quickly contact the user by simply calling the band's number.

Coats of arms of the municipalities implementing the project