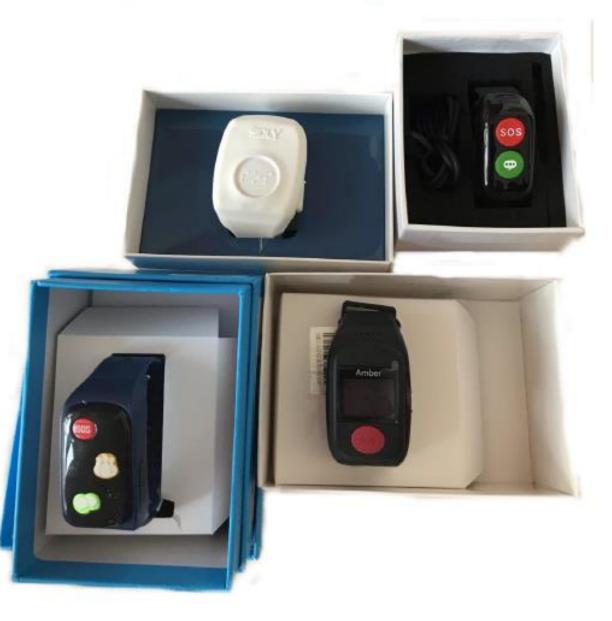

#### **DEVICE FUNCTIONS:**

**SOS BUTTON** - By pressing the SOS button users can send the SOS signal and call an employee of the Telecentre in case of life or health emergency.

**HEART RATE MEASUREMENT** – Heart rate is checked automatically via the sensor underneath the band. Heart rate information is sent directly to the Telecentre, where the moment any irregularities are detected, an employee will try to contact the user or a designated person, for example a member of a family, a guardian or a neighbour.

**FALL DETECTION** – If the band detects a bad fall and immobility of the user, it sends a signal to the Telecentre. Users should keep in mind that they should not wait for the automatic call if they are able to move. In that case they should press SOS button manually.

**GPS LOCALIZATION** – The band has a built-in GPS module. The moment the SOS signal is received, an employee of the Telecentre will know the user's location and where to send help. Additionally, when the user gets lost, it is possible to trace location of the band via the Telecentre.

**VOICECALL OVER THE BAND** – The band has a built-in SIM card with an individual phone number, which enables the family/guardians to quickly contact the user by simply calling the band's number.

Coats of arms of the municipalities implementing the project