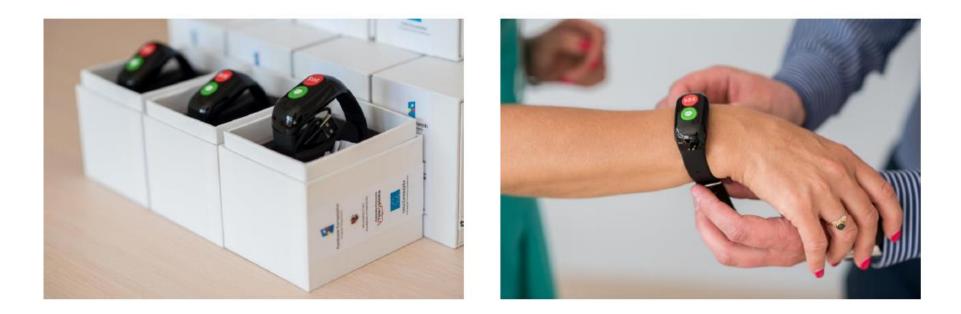

#### **DEVICE FUNCTIONS:**

**SOS BUTTON** - By pressing the SOS button users can send the SOS signal and call an employee of the Telecentre in case of life or health emergency.

**HEART RATE MEASUREMENT** – Heart rate is checked automatically via the sensor underneath the band. Heart rate information is sent directly to the Telecentre, where the moment any irregularities are detected, an employee will try to contact the user or a designated person, for example a member of a family, a guardian or a neighbour.

**FALL DETECTION** – If the band detects a bad fall and immobility of the user, it sends a signal to the Telecentre. Users should keep in mind that they should not wait for the automatic call if they are able to move. In that case they should press SOS button manually.

**GPS LOCALIZATION** – The band has a built-in GPS module. The moment the SOS signal is received, an employee of the Telecentre will know the user's location and where to send help. Additionally, when the user gets lost, it is possible to trace location of the band via the Telecentre.

**VOICECALL OVER THE BAND** – The band has a built-in SIM card with an individual phone number, which enables the family/guardians to quickly contact the user by simply calling the band's number.

Coats of arms of the municipalities implementing the project