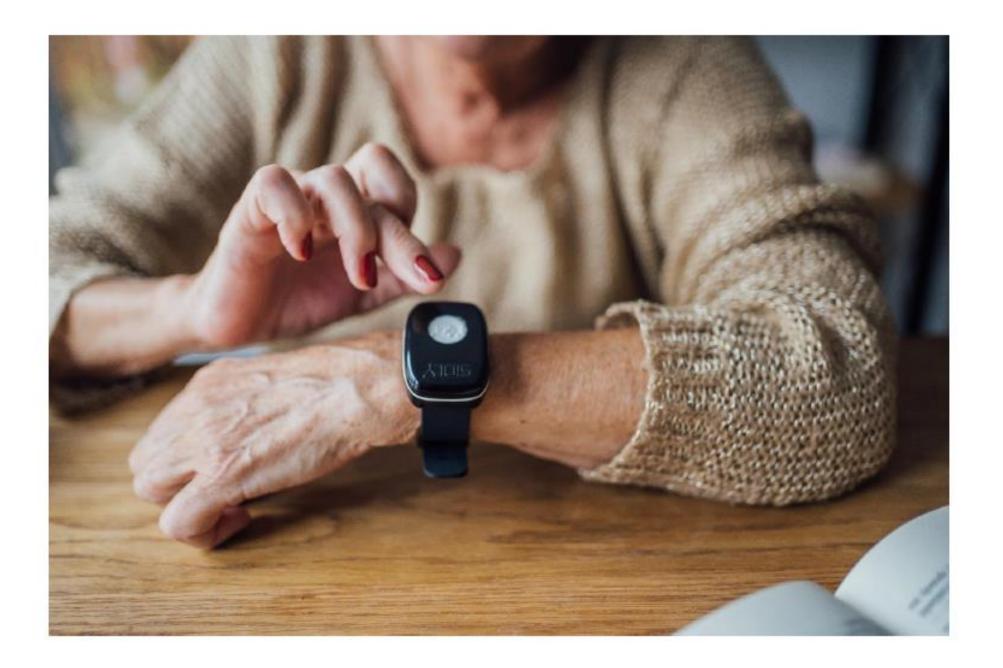

#### **DEVICE FUNCTIONS:**

**SOS BUTTON** - By pressing the SOS button users can send the SOS signal and call an employee of the Telecentre in case of life or health emergency.

**HEART RATE MEASUREMENT** – Heart rate is checked automatically via the sensor underneath the band. Heart rate information is sent directly to the Telecentre, where the moment any irregularities are detected, an employee will try to contact the user or a designated person, for example a member of a family, a guardian or a neighbour.

**FALL DETECTION** – If the band detects a bad fall and immobility of the user, it sends a signal to the Telecentre. Users should keep in mind that they should not wait for the automatic call if they are able to move. In that case they should press SOS button manually.

**GPS LOCALIZATION** – The band has a built-in GPS module. The moment the SOS signal is received, an employee of the Telecentre will know the user's location and where to send help. Additionally, when the user gets lost, it is possible to trace location of the band via the Telecentre.

**VOICECALL OVER THE BAND** – The band has a built-in SIM card with an individual phone number, which enables the family/guardians to quickly contact the user by simply calling the band's number.

Coats of arms of the municipalities implementing the project